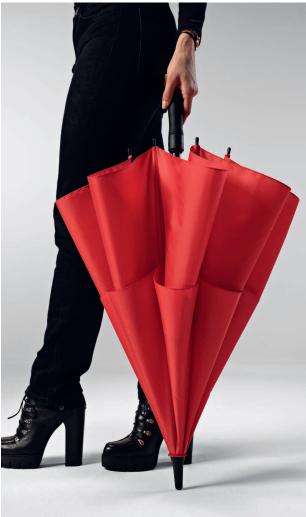

## Aretha Umbrella

### AUM004

Be prepared for the rain with our 32" golf umbrella. With rPET panels, fibreglass shaft and ribs, it is a windproof umbrella with automatic opening. Close it with the matching colour velcro strap. A comfortable dark wooden handle and an individual rPET pouch.

**⊿** ø146 x 106 cm **©** TXP - 200 x 120mm (max.)