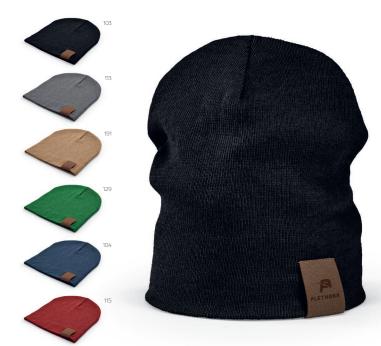

## Marley Beanie

#### ABN003

This rPET beanie is your go-to for chilly days. Whether you're heading for a winter hike, a casual stroll in the park, or just want to add a touch of warmth to your daily outfit, it's your perfect companion. Stay warm and trendy sustainable. and trendy, sustainably.

**∠** 22,5 x 9,5 cm **©** LSR - 30 x 20 mm (max.)