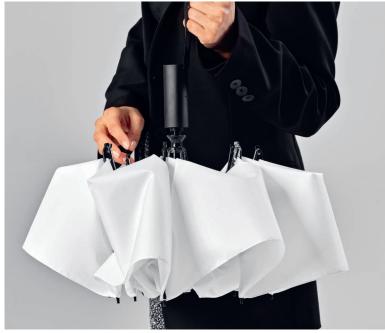

## Jackson Foldable Umbrella

#### AUM001

Master the elements with our 27" rPET foldable umbrella. With automatic opening and closing it is very easy to carry around. Crafted with a stormproof fibreglass frame, wood handle and recycled aluminium shaft. Supplied in a rPET individual pouch..

ø o 119 x 36,5 cm

ø TXP - 200 x 120mm (max.)

ø TXP - 200 x 120mm (max.)

ø o 119 x 36,5 cm

ø o 119