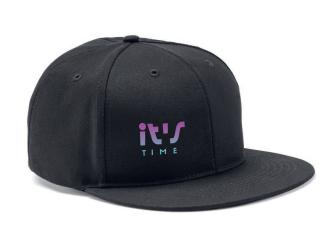

## Zappa Cap ACA004

Experience comfort and sustainability in one with our recycled cotton cap. Featuring back mesh made from rPET, it's a breathable choice at 220 gsm. With five panels and an adjustable back snap also crafted from rPET. Comes in an

**⊿** 58cm

**Ø** TRS - 90 x 55 mm (max.)

individual biodegradable polybag.