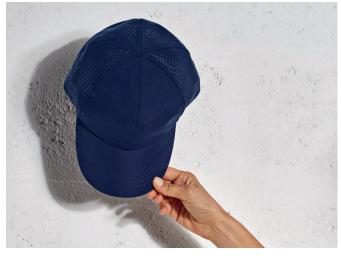

## Hendrix Cap

### ACA002

This recycled cotton cap of 280 gsm isn't just stylish; it's your all-rounder for any occasion. Whether you're at the beach, on a bike ride, or in the city, it's your goto accessory for sun protection. With 5 panels and an adjustable back buckle it ensures a snug fit.

**⊿** 58cm