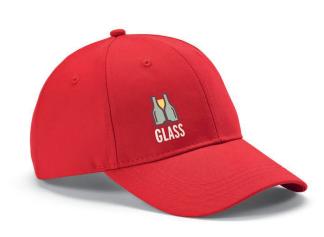

## Zappa Cap ACA004

Experience comfort and sustainability in one with our recycled cotton cap. Featuring back mesh made from rPET, it's a breathable choice at 220 gsm. With five panels and an adjustable back snap also crafted from rPET. Comes in an

**⊿** 58cm

**Ø** TRS - 90 x 55 mm (max.)

individual biodegradable polybag.