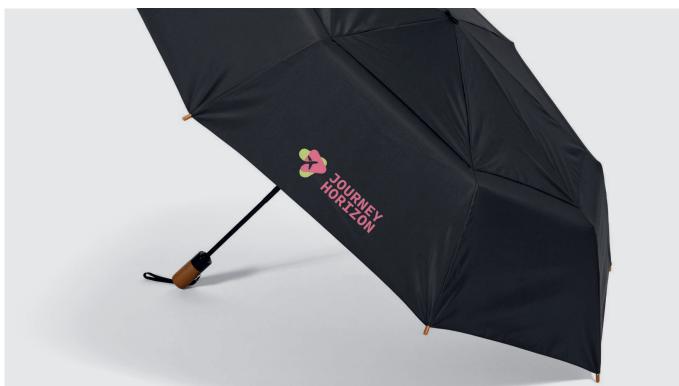

## Aretha Umbrella

### AUM004

Be prepared for the rain with our 32" golf umbrella. With rPET panels, fibreglass shaft and ribs, it is a windproof umbrella with automatic opening. Close it with the matching colour velcro strap. A comfortable dark wooden handle and an individual rPET pouch.

**⊿** ø146 x 106 cm **©** TXP - 200 x 120mm (max.)