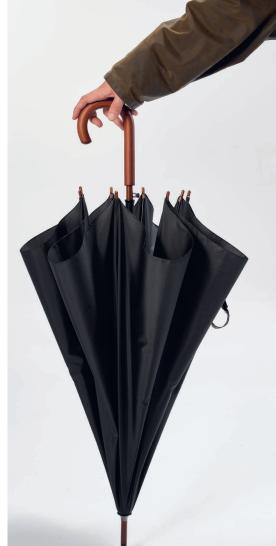

## Jackson Foldable Umbrella

#### AUM001

Master the elements with our 27" rPET foldable umbrella. With automatic opening and closing it is very easy to carry around. Crafted with a stormproof fibreglass frame, wood handle and recycled aluminium shaft. Supplied in a rPET individual pouch..