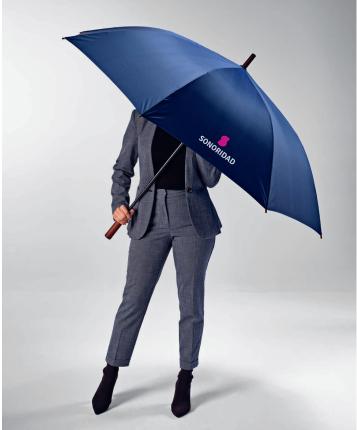

## Aretha Umbrella

### AUM004

Be prepared for the rain with our 32" golf umbrella. With rPET panels, fibreglass shaft and ribs, it is a windproof umbrella with automatic opening. Close it with the matching colour velcro strap. A comfortable dark wooden handle and an individual rPET pouch.