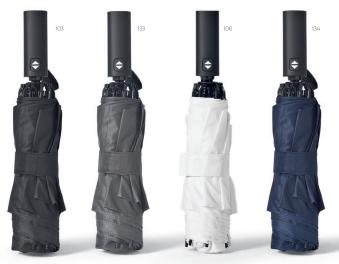

## Jackson Foldable Umbrella

#### AUM001

Master the elements with our 27" rPET foldable umbrella. With automatic opening and closing it is very easy to carry around. Crafted with a stormproof fibreglass frame, wood handle and recycled aluminium shaft. Supplied in a rPET individual pouch..

ø o 119 x 36,5 cm

ø TXP - 200 x 120mm (max.)

ø TXP - 200 x 120mm (max.)

ø o 119 x 36,5 cm

ø o 119