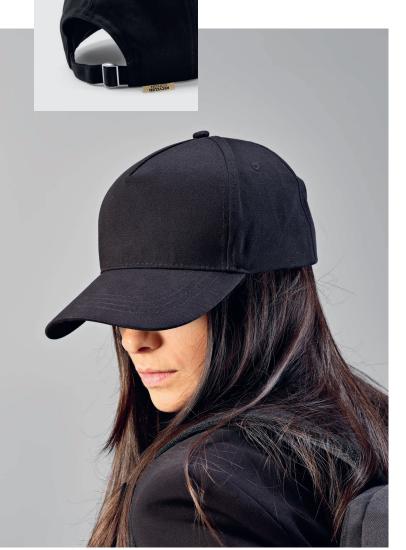

## Darrell Cap

### ACA001

Wrap your head in comfort and sustainability with our recycled cotton cap. At 280 gsm, it's a cozy fit for any adventure. With 6 panels and an adjustable back metal buckle, it's your go-to accessory for style and convenience. convenience.

**⊿** 58cm

**O** TRS - 60 x 50 mm (max.)