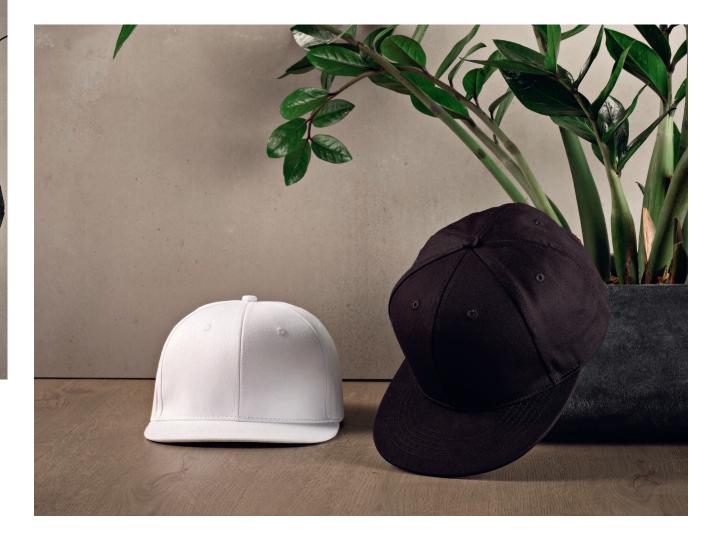

## Hendrix Cap

### ACA002

This recycled cotton cap of 280 gsm isn't just stylish; it's your all-rounder for any occasion. Whether you're at the beach, on a bike ride, or in the city, it's your goto accessory for sun protection. With 5 panels and an adjustable back buckle it ensures a snug fit.

**⊿** 58cm

## Darrell Cap

### ACA001

Wrap your head in comfort and sustainability with our recycled cotton cap. At 280 gsm, it's a cozy fit for any adventure. With 6 panels and an adjustable back metal buckle, it's your go-to accessory for style and convenience. convenience.

**⊿** 58cm

**O** TRS - 60 x 50 mm (max.)