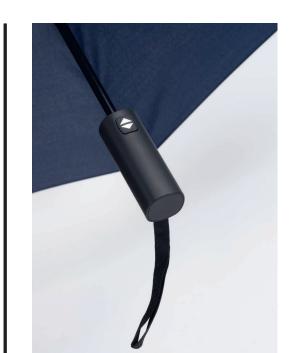

## Bach Umbrella

#### AUM003

Embrace the rain with our 27" wooden umbrella. Its sturdy wood structure and round handle make it a stormproof companion. It features 8 panels windproof design, automatic opening and eco-friendly rPET fabric. Comes in an individual rPET pouch.

**⊿** ø122 x 98 cm © TXP - 200 x 120mm (max.)