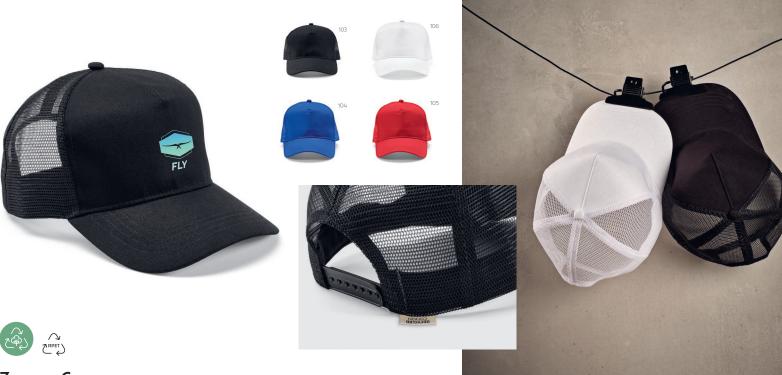

## Zappa Cap ACA004

Experience comfort and sustainability in one with our recycled cotton cap. Featuring back mesh made from rPET, it's a breathable choice at 220 gsm. With five panels and an adjustable back snap also crafted from rPET. Comes in an

**⊿** 58cm

**Ø** TRS - 90 x 55 mm (max.)

individual biodegradable polybag.

# **Amstrong Cap**

ACA005

Stay stylish and eco-conscious with our rPET cap. At 110 gsm, it's lightweight and comfortable. Designed with six panels and an adjustable back snap. Your go-to accessory for everyday adventures packed in a bidegradable polybag.

**⊿** 58cm

© TRS - 65 x 55 mm (max.)

# Cornell Cap

ACA003

Upgrade your headwear game with our eco-friendly recycled cotton cap. Crafted for comfort at 180 gsm, it features a trendy design and an adjustable back snap. Make a sustainable fashion statement with every wear.

**⊿** 58cm