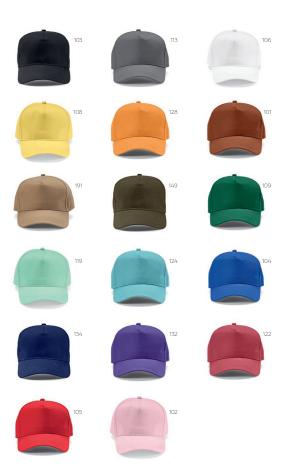

## Zappa Cap ACA004

Experience comfort and sustainability in one with our recycled cotton cap. Featuring back mesh made from rPET, it's a breathable choice at 220 gsm. With five panels and an adjustable back snap also crafted from rPET. Comes in an

# **Amstrong Cap**

ACA005

Stay stylish and eco-conscious with our rPET cap. At 110 gsm, it's lightweight and comfortable. Designed with six panels and an adjustable back snap. Your go-to accessory for everyday adventures packed in a bidegradable polybag.

# Cornell Cap

ACA003

Upgrade your headwear game with our eco-friendly recycled cotton cap. Crafted for comfort at 180 gsm, it features a trendy design and an adjustable back snap. Make a sustainable fashion statement with every wear.

### ACA002

This recycled cotton cap of 280 gsm isn't just stylish; it's your all-rounder for any occasion. Whether you're at the beach, on a bike ride, or in the city, it's your goto accessory for sun protection. With 5 panels and an adjustable back buckle it ensures a snug fit.

### ACA001

Wrap your head in comfort and sustainability with our recycled cotton cap. At 280 gsm, it's a cozy fit for any adventure. With 6 panels and an adjustable back metal buckle, it's your go-to accessory for style and convenience. convenience.