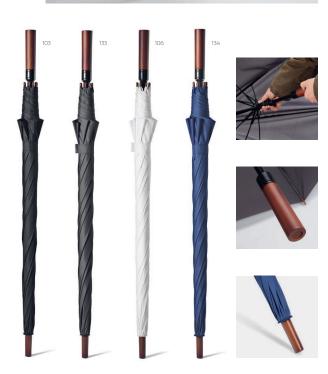

## Aretha Umbrella

### AUM004

Be prepared for the rain with our 32" golf umbrella. With rPET panels, fibreglass shaft and ribs, it is a windproof umbrella with automatic opening. Close it with the matching colour velcro strap. A comfortable dark wooden handle and an individual rPET pouch.

**⊿** ø146 x 106 cm **©** TXP - 200 x 120mm (max.)

### Prince Umbrella

#### AUM005

Tackle the rain with our 23" rPET umbrella. Stormproof fiberglass structure, rABS vertical handle and 8 panels. Opens automatically for quick shelter. Eco-friendly packaging in a rPET individual pouch. Stay dry with

**⊿** ø100 x 84 cm

© TXP - 200 x 120mm (max.)