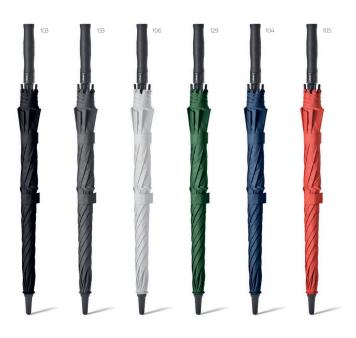

## Jackson Foldable Umbrella

#### AUM001

Master the elements with our 27" rPET foldable umbrella. With automatic opening and closing it is very easy to carry around. Crafted with a stormproof fibreglass frame, wood handle and recycled aluminium shaft. Supplied in a rPET individual pouch..

ø o 119 x 36,5 cm

ø TXP - 200 x 120mm (max.)

ø TXP - 200 x 120mm (max.)

ø o 119 x 36,5 cm

ø o 119

# Presley Foldable Umbrella

#### AUM002

This 23" reversable foldable rPET umbrella keeps you dry and the surroundings drip-free. With 8 panels, automatic opening and closing, and a windproof fibreglass structure. It features a rABS handle and comes in a rPET individual pouch.