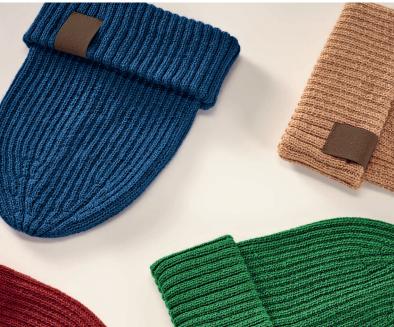

## Marley Beanie

#### ABN003

This rPET beanie is your go-to for chilly days. Whether you're heading for a winter hike, a casual stroll in the park, or just want to add a touch of warmth to your daily outfit, it's your perfect companion. Stay warm and trendy sustainable. and trendy, sustainably.

**∠** 22,5 x 9,5 cm **©** LSR - 30 x 20 mm (max.)