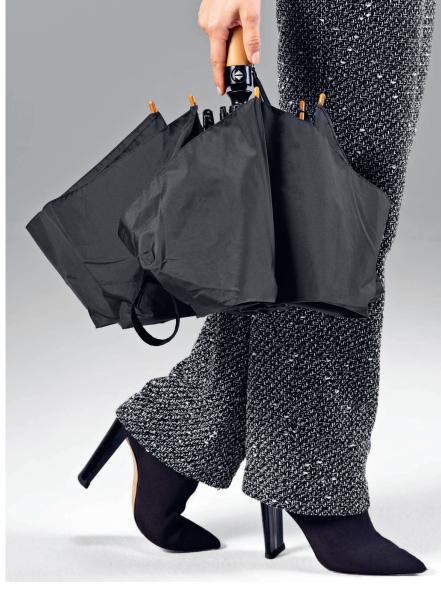

# Presley Foldable Umbrella

#### AUM002

This 23" reversable foldable rPET umbrella keeps you dry and the surroundings drip-free. With 8 panels, automatic opening and closing, and a windproof fibreglass structure. It features a rABS handle and comes in a rPET individual pouch.