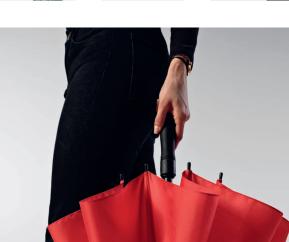

## Aretha Umbrella

### AUM004

Be prepared for the rain with our 32" golf umbrella. With rPET panels, fibreglass shaft and ribs, it is a windproof umbrella with automatic opening. Close it with the matching colour velcro strap. A comfortable dark wooden handle and an individual rPET pouch.

**⊿** ø146 x 106 cm **©** TXP - 200 x 120mm (max.)