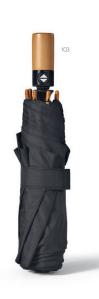

## Jackson Foldable Umbrella

#### AUM001

Master the elements with our 27" rPET foldable umbrella. With automatic opening and closing it is very easy to carry around. Crafted with a stormproof fibreglass frame, wood handle and recycled aluminium shaft. Supplied in a rPET individual pouch..

ø o 119 x 36,5 cm

ø TXP - 200 x 120mm (max.)

ø TXP - 200 x 120mm (max.)

ø o 119 x 36,5 cm

ø o 119