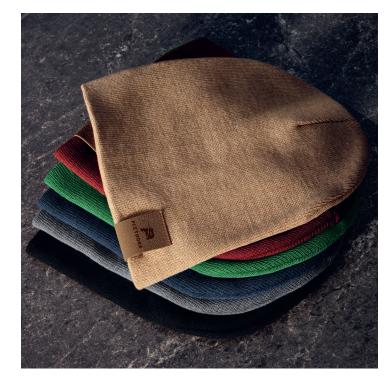

## Tupac Beanie

#### ABN001

Take pleasure in warmth sustainably with our recycled cotton beanie. Its thoughtful fold adds extra comfort and style. Complete with a patch for decoration, it's your canvas to express yourself while staying cozy.

**∠**7 21 x 6,5 cm © LSR - 30 x 20 mm (max.)