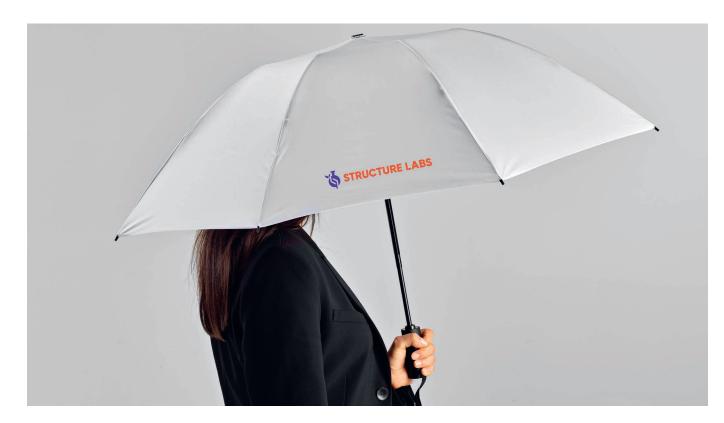

## Bach Umbrella

#### AUM003

Embrace the rain with our 27" wooden umbrella. Its sturdy wood structure and round handle make it a stormproof companion. It features 8 panels windproof design, automatic opening and eco-friendly rPET fabric. Comes in an individual rPET pouch.

**⊿** ø122 x 98 cm © TXP - 200 x 120mm (max.)