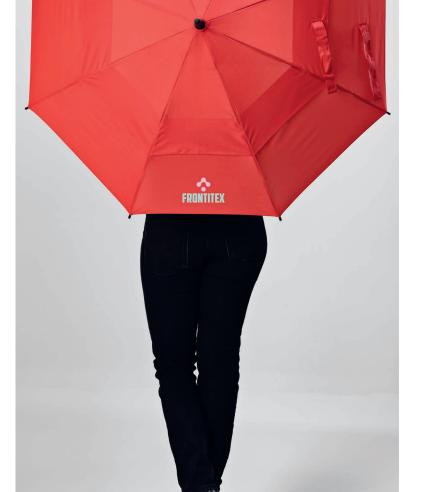

### Prince Umbrella

#### AUM005

Tackle the rain with our 23" rPET umbrella. Stormproof fiberglass structure, rABS vertical handle and 8 panels. Opens automatically for quick shelter. Eco-friendly packaging in a rPET individual pouch. Stay dry with

**⊿** ø100 x 84 cm

© TXP - 200 x 120mm (max.)