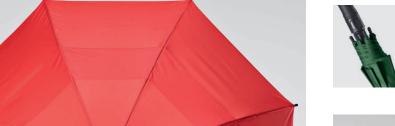

## Aretha Umbrella

### AUM004

Be prepared for the rain with our 32" golf umbrella. With rPET panels, fibreglass shaft and ribs, it is a windproof umbrella with automatic opening. Close it with the matching colour velcro strap. A comfortable dark wooden handle and an individual rPET pouch.

**⊿** ø146 x 106 cm **©** TXP - 200 x 120mm (max.)