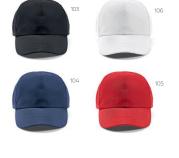

## Darrell Cap

### ACA001

Wrap your head in comfort and sustainability with our recycled cotton cap. At 280 gsm, it's a cozy fit for any adventure. With 6 panels and an adjustable back metal buckle, it's your go-to accessory for style and convenience. convenience.

**⊿** 58cm

**O** TRS - 60 x 50 mm (max.)