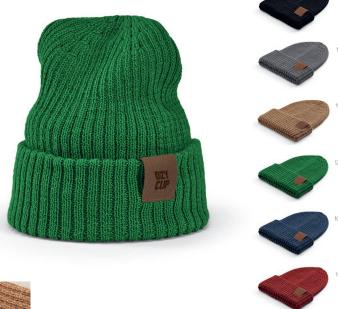

## Tupac Beanie

#### ABN001

Take pleasure in warmth sustainably with our recycled cotton beanie. Its thoughtful fold adds extra comfort and style. Complete with a patch for decoration, it's your canvas to express yourself while staying cozy.

**∠**7 21 x 6,5 cm © LSR - 30 x 20 mm (max.)