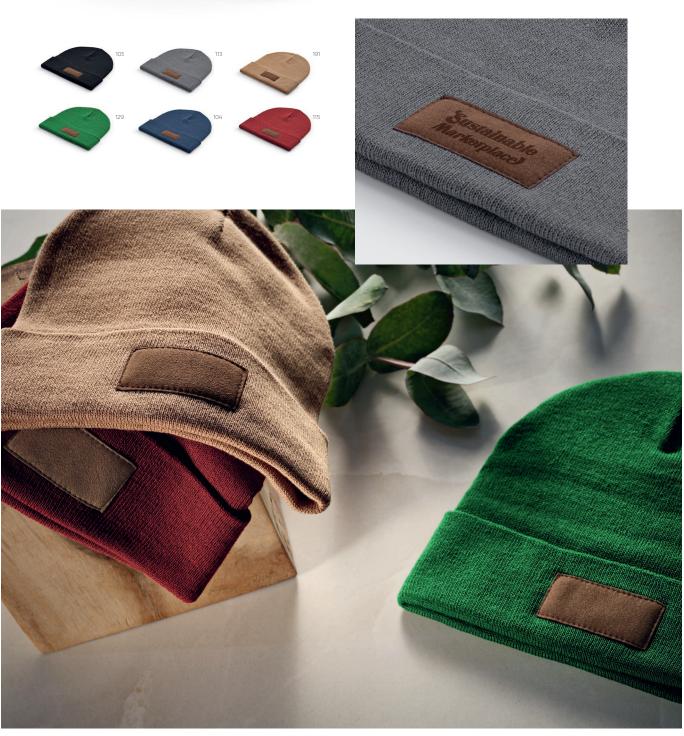

## Tupac Beanie

#### ABN001

Take pleasure in warmth sustainably with our recycled cotton beanie. Its thoughtful fold adds extra comfort and style. Complete with a patch for decoration, it's your canvas to express yourself while staying cozy.

**∠**7 21 x 6,5 cm © LSR - 30 x 20 mm (max.)

## Marley Beanie

#### ABN003

This rPET beanie is your go-to for chilly days. Whether you're heading for a winter hike, a casual stroll in the park, or just want to add a touch of warmth to your daily outfit, it's your perfect companion. Stay warm and trendy sustainable. and trendy, sustainably.

**∠** 22,5 x 9,5 cm **©** LSR - 30 x 20 mm (max.)

### Cobain Beanie

#### ABN002

Enjoy the chilly days with our wool and rPET beanie. Crafted for comfort, it's a single-layer knitted marvel that's warm and also versatile. With its unique fold, it has customizable patch and it is supplied in a biodegradable polybag.

**⊿** 18 x 7,5 cm © LSR - 30 x 20 mm (max.)