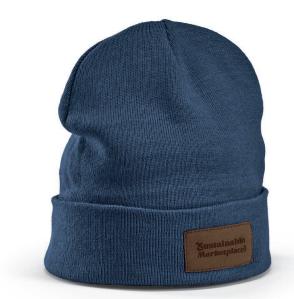

### Cobain Beanie

#### ABN002

Enjoy the chilly days with our wool and rPET beanie. Crafted for comfort, it's a single-layer knitted marvel that's warm and also versatile. With its unique fold, it has customizable patch and it is supplied in a biodegradable polybag.

**⊿** 18 x 7,5 cm © LSR - 30 x 20 mm (max.)