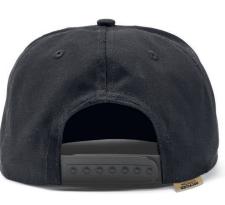

# **Amstrong Cap**

ACA005

Stay stylish and eco-conscious with our rPET cap. At 110 gsm, it's lightweight and comfortable. Designed with six panels and an adjustable back snap. Your go-to accessory for everyday adventures packed in a bidegradable polybag.

**⊿** 58cm

© TRS - 65 x 55 mm (max.)